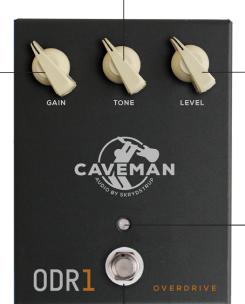

#### TONE

The TONE control is not a traditional tone control, but a High Frequency Damping control.

When set to fully CW the control is not active.

## **GAIN**

Controls the amount of gain/overdrive.

#### **LEVEL**

Controls the output level of the unit.

#### **LED**

When lit the effect is engaged.

## **FOOTSWITCH**

Toggle between on/off.

When switched OFF (bypassed) the unit acts as a unity gain Line Driver, capable of driving even very long cables without tonal loss.