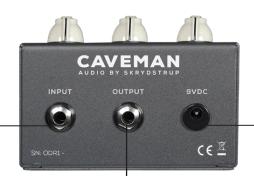

## **INPUT**

A high impedance ( $1M\Omega$ ) mono input. Plug your instrument in here.

## **OUTPUT**

A low impedance ( $50\Omega$ ) mono output. Connect to the next pedal or your amp.

## 9-12VDC

Plug your power supply in here.
9-12VDC @ 50mA with center negative.
Standard 5.5mm x
2.1mm barrel connection.