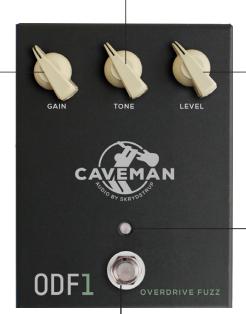

#### **TONE**

The TONE control is not a traditional tone control, but a High Frequency Damping control.

When set to fully CW the control is not active.

## **GAIN**

Controls the amount of gain/overdrive.

# **LEVEL**

Controls the output level of the unit.

#### LED

When lit the effect is engaged.

## **FOOTSWITCH**

Toggle between on/off.

When switched OFF (bypassed) the unit acts as a unity gain Line Driver, capable of driving even very long cables without tonal loss.