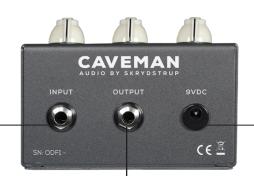

## **INPUT**

A high impedance ( $1M\Omega$ ) mono input. Plug your instrument in here.

## **OUTPUT**

A low impedance ( $50\Omega$ ) mono output. Connect to the next pedal or your amp.

# 9-12VDC

Plug your power supply in here.
9-12VDC @ 50mA with center negative.
Standard 5.5mm x
2.1mm barrel connection.